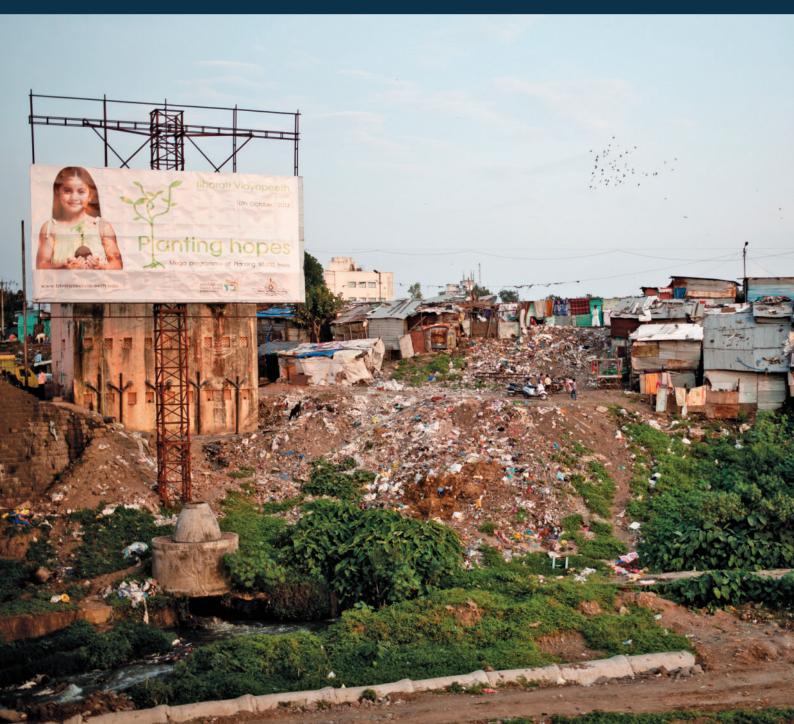

Pune and its contiguous industrial areas offer a fertile urban setting to understand internet inequality. Pune has grown rapidly over the last two decades to become the eighth largest urban agglomeration in India. The city has seen a high level of inmigration, but 40% of its burgeoning population -- less in the neighbouring industrial township of Pimpri-Chinchwad -- lives in multidimensional poverty in informal settlements or slums. Pune is likely to be amongst 20 Smart Cities selected for development, and the city also plays host to a large young IT workforce. An increasing number of government services that affect all citizens, including the poor -- from caste certificates to applications for driving licenses - already require online applications. But this is the first study to document barriers to internet access and use in a modern Indian 'IT city'.

Six low-income settlements in Pune and Pimpri-Chinchwad have been selected for the study, which is supported by Ford Foundation. A quantitative survey of 1,634 households in the chosen settlements was concluded by June-July. One individual respondent from each household was also interviewed.