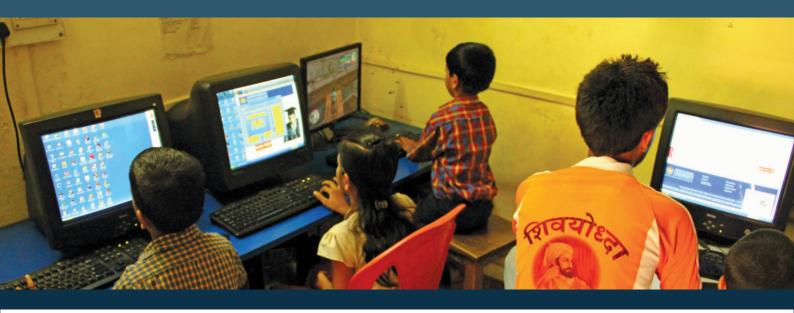

The pilot project will provide the entire slum of roughly 1,200 households free internet access for an 18-month period. Importantly, a full-scale training centre will also be set up as part of this project to train residents of Phule Nagar to make fuller use of computers and the internet. The pilot project is supported by Ford Foundation.