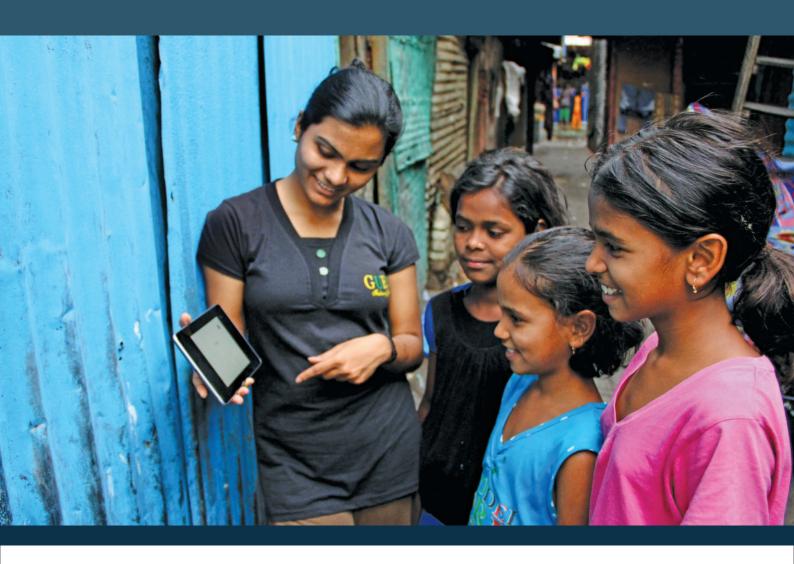

#### **Internet literacy workshops**

Seven internet literacy workshops were held with (mostly female) residents of four low-income settlements in the city – Ambedkarnagar (Kondhwa), Janata Vasahat, Vaiduwadi and Ambedkarnagar (Market Yard). Our workshops use the original print and audio-visual learning material produced by CCDS, and are followed by hands-on training on tablets. This is the first-ever initiation of most of our participants into the world of the internet.